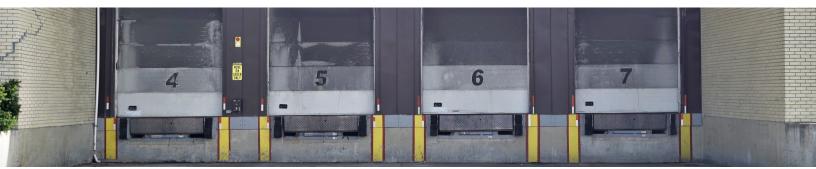

## BENEFITS

Salvo Loading Dock Safety System is a patented, proven solution that allows operations to maximize loading dock safety and productivity preventing unscheduled drive-aways, by interlocking the vehicle to the loading dock door for safe loading or unloading. The solution is currently in use at 12,000+ docks worldwide and is suitable for all loading doors & vehicles.

## PRODUCTS

Salvo Gladhand (SGL)

Salvo Control Panel (SCP)

Salvo Beacon

Salvo Access Door

Lock (SADL)

Note: The Salvo SAMD Kit is comprised of the products displayed.

Salvo Traffic Light