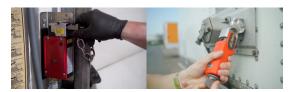

# **OPERATION**

- 1. Apply the Salvo gladhand onto the trailer's emergency brake coupling. The gladhand's trapped key can only be released once this condition is met. This will ensure that the brakes are locked and the air pressure cannot be re-applied.
- 2. Insert the key into the Salvo control panel. A signal is sent to the SADL, allowing you to pull the tongue out. The dock door can now be opened. During loading / unloading, the key will be trapped in the Salvo control panel. The key can only be removed once loading / unloading is complete and the dock door is locked closed.
- 3. Once loading / unloading is complete, the dock door is closed, reinsert the tongue into the SADL. This sends a signal back to the control panel allowing you to remove the key. The key can then be taken back to the truck, inserted into the Salvo gladhand, allowing the air brakes to be reconnected and the truck to drive away safely.