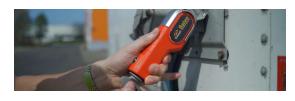

# **OPERATION**

- 1. Apply the Salvo gladhand onto the trailer's emergency brake coupling. The gladhand's trapped key can only be released once this condition is met. This will ensure that the brakes are locked and the air pressure cannot be re-applied.
- 2. Insert the key into the Salvo control panel. A signal is sent to the SADL, allowing you to pull the tongue out. The dock door can now be opened. During loading / unloading, the key will be trapped in the Salvo control panel. The key can only be removed once loading / unloading is complete and the dock door is locked closed.
- 3. Once loading / unloading is complete, the dock door is closed, reinsert the tongue into the SADL. This sends a signal back to the control panel allowing you to remove the key. The key can then be taken back to the truck, inserted into the Salvo gladhand, allowing the air brakes to be reconnected and the truck to drive away safely.