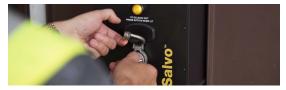

# **OPERATION**

- 1. Apply the Salvo gladhand onto the trailer's emergency brake coupling. The gladhand's trapped key can only be released once this condition is met. This will ensure that the brakes are locked and the air pressure cannot be re-applied.
- 2. Insert the key into the Salvo control panel. A signal is sent to the SADL, allowing you to pull the tongue out. The dock door can now be opened. During loading / unloading, the key will be trapped in the Salvo control panel. The key can only be removed once loading / unloading is complete and the dock door is locked closed.
- 3. Once loading / unloading is complete, the dock door is closed, reinsert the tongue into the SADL. This sends a signal back to the control panel allowing you to remove the key. The key can then be taken back to the truck, inserted into the Salvo gladhand, allowing the air brakes to be reconnected and the truck to drive away safely.