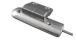

| SAPD Kit                                                           |                     |                                                                                                                                                                                                                                                                                                                                                                               |  |  |  |
|--------------------------------------------------------------------|---------------------|-------------------------------------------------------------------------------------------------------------------------------------------------------------------------------------------------------------------------------------------------------------------------------------------------------------------------------------------------------------------------------|--|--|--|
| PRODUCT                                                            | PART NUMBER         | DESCRIPTION                                                                                                                                                                                                                                                                                                                                                                   |  |  |  |
| Salvo Gladhand                                                     | SALVO SGL           | The Salvo Gladhand Lock (SGL) is a key operated mechanical locking device designed to fit on US trailer emergency brake line connectors; the gladhand is applied to the emergency brake line. Its purpose is to prevent re-connection of the air brake hose, immobilizing the trailer, while loading/unloading is taking place.                                               |  |  |  |
| Salvo Control<br>Panel                                             | SALVO SCP           | The Salvo Control Panel Plus (SCP) is the main interface between the Salvo couplings and associated dock door controls. The SCP is comprised of a wall mounted panel with easy to use Castell interlock key switch to allow operation of the dock. There is also a panel indicator light that clearly shows the status of operation.                                          |  |  |  |
| Salvo Power<br>Supply & Beacon                                     | SALVO BEA           | The Salvo Power Supply & Beacon (SPSB-US) is mounted to the interior wall of the warehouse, adjacent to the loading dock, providing notification that the trailer has been immobilized and it is safe to open the dock door and commence loading or unloading. The SPSB-US converts 110/240V to 24V DC to power the SCP, providing a safer power level at the user interface. |  |  |  |
| Salvo Limit Switch<br>(for use with<br>sectional doors)            | SALVO LS            | The Salvo Safety Limit Switch comprises a mechanical roller switch and bracket set. It is mounted so that the roller is actuated by the opening and closing of the loading dock door. It should be mounted in accordance with these instructions, in a raised position to safeguard against accidental damage.                                                                |  |  |  |
| Salvo Safety<br>Proximity Sensor<br>(for use with roller<br>doors) | SALVO PS            | The Salvo Safety Proximity Sensor is designed for use with roller shutter doors, where mechanical roller switches cannot be used. It should be mounted in accordance with these instructions, as close to the door frame as possible, to safeguard against accidental damage.                                                                                                 |  |  |  |
| Salvo Door Sensor                                                  | Inquire for details | The Salvo Door Sensor is designed for use with all doors, when door down confirmation signal is available from door control panel. Where door down confirmation signal is not available from door control panel, a dual redundant system is met by using Salvo Door Sensor plus an additional Salvo sensor.                                                                   |  |  |  |
| Salvo Outside<br>Traffic Light (24V)                               | SALVO TRL24         | The Salvo Traffic Light is used where larger red and green lights are required to communicate with drivers not to pull away until the green light is on. The lights are ideally located in a highly visible area along with the Salvo Traffic Light Sign.                                                                                                                     |  |  |  |