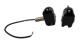

| SAPD Kit                                                           |                     |                                                                                                                                                                                                                                                                                                                                                                               |  |  |  |
|--------------------------------------------------------------------|---------------------|-------------------------------------------------------------------------------------------------------------------------------------------------------------------------------------------------------------------------------------------------------------------------------------------------------------------------------------------------------------------------------|--|--|--|
| PRODUCT                                                            | PART NUMBER         | DESCRIPTION                                                                                                                                                                                                                                                                                                                                                                   |  |  |  |
| Salvo Gladhand                                                     | SALVO SGL           | The Salvo Gladhand Lock (SGL) is a key operated mechanical locking device designed to fit on US trailer emergency brake line connectors; the gladhand is applied to the emergency brake line. Its purpose is to prevent re-connection of the air brake hose, immobilizing the trailer, while loading/unloading is taking place.                                               |  |  |  |
| Salvo Control<br>Panel                                             | SALVO SCP           | The Salvo Control Panel Plus (SCP) is the main interface between the Salvo couplings and associated dock door controls. The SCP is comprised of a wall mounted panel with easy to use Castell interlock key switch to allow operation of the dock. There is also a panel indicator light that clearly shows the status of operation.                                          |  |  |  |
| Salvo Power<br>Supply & Beacon                                     | SALVO BEA           | The Salvo Power Supply & Beacon (SPSB-US) is mounted to the interior wall of the warehouse, adjacent to the loading dock, providing notification that the trailer has been immobilized and it is safe to open the dock door and commence loading or unloading. The SPSB-US converts 110/240V to 24V DC to power the SCP, providing a safer power level at the user interface. |  |  |  |
| Salvo Limit Switch<br>(for use with<br>sectional doors)            | SALVO LS            | The Salvo Safety Limit Switch comprises a mechanical roller switch and bracket set. It is mounted so that the roller is actuated by the opening and closing of the loading dock door. It should be mounted in accordance with these instructions, in a raised position to safeguard against accidental damage.                                                                |  |  |  |
| Salvo Safety<br>Proximity Sensor<br>(for use with roller<br>doors) | SALVO PS            | The Salvo Safety Proximity Sensor is designed for use with roller shutter doors, where mechanical roller switches cannot be used. It should be mounted in accordance with these instructions, as close to the door frame as possible, to safeguard against accidental damage.                                                                                                 |  |  |  |
| Salvo Door Sensor                                                  | Inquire for details | The Salvo Door Sensor is designed for use with all doors, when door down confirmation signal is available from door control panel. Where door down confirmation signal is not available from door control panel, a dual redundant system is met by using Salvo Door Sensor plus an additional Salvo sensor.                                                                   |  |  |  |
| Salvo Outside<br>Traffic Light (24V)                               | SALVO TRL24         | The Salvo Traffic Light is used where larger red and green lights are required to communicate with drivers not to pull away until the green light is on. The lights are ideally located in a highly visible area along with the Salvo Traffic Light Sign.                                                                                                                     |  |  |  |