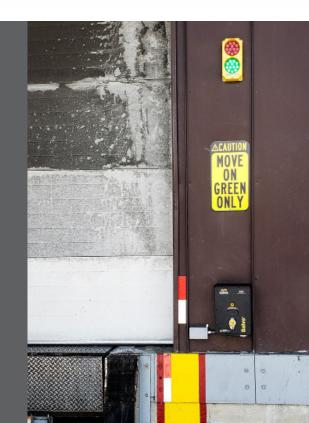

## **SAPD Automatic Safety System**

for Power Doors

The power door system uses the Salvo Control Panel (SCP) to prevent the up/down controls of the power door from operating until the Salvo Gladhand (SGL) has been applied to the trailers air brakes. Once the SGL has been engaged, the key is released and can be inserted into the SCP. This ensures that the truck cannot drive away until the unloading/loading process is completed and the dock door is closed. The key can then be released from the SCP and inserted back into the SGL, disengaging the SGL and allowing the air brakes to be reconnected and the truck to drive away safely.

| SAPD Kit                                                           |                     |                                                                                                                                                                                                                                                                                                                                                                               |  |  |  |
|--------------------------------------------------------------------|---------------------|-------------------------------------------------------------------------------------------------------------------------------------------------------------------------------------------------------------------------------------------------------------------------------------------------------------------------------------------------------------------------------|--|--|--|
| PRODUCT                                                            | PART NUMBER         | DESCRIPTION                                                                                                                                                                                                                                                                                                                                                                   |  |  |  |
| Salvo Gladhand                                                     | SALVO SGL           | The Salvo Gladhand Lock (SGL) is a key operated mechanical locking device designed to fit on US trailer emergency brake line connectors; the gladhand is applied to the emergency brake line. Its purpose is to prevent re-connection of the air brake hose, immobilizing the trailer, while loading/unloading is taking place.                                               |  |  |  |
| Salvo Control<br>Panel                                             | SALVO SCP           | The Salvo Control Panel Plus (SCP) is the main interface between the Salvo couplings and associated dock door controls. The SCP is comprised of a wall mounted panel with easy to use Castell interlock key switch to allow operation of the dock. There is also a panel indicator light that clearly shows the status of operation.                                          |  |  |  |
| Salvo Power<br>Supply & Beacon                                     | SALVO BEA           | The Salvo Power Supply & Beacon (SPSB-US) is mounted to the interior wall of the warehouse, adjacent to the loading dock, providing notification that the trailer has been immobilized and it is safe to open the dock door and commence loading or unloading. The SPSB-US converts 110/240V to 24V DC to power the SCP, providing a safer power level at the user interface. |  |  |  |
| Salvo Limit Switch<br>(for use with<br>sectional doors)            | SALVO LS            | The Salvo Safety Limit Switch comprises a mechanical roller switch and bracket set. It is mounted so that the roller is actuated by the opening and closing of the loading dock door. It should be mounted in accordance with these instructions, in a raised position to safeguard against accidental damage.                                                                |  |  |  |
| Salvo Safety<br>Proximity Sensor<br>(for use with roller<br>doors) | SALVO PS            | The Salvo Safety Proximity Sensor is designed for use with roller shutter doors, where mechanical roller switches cannot be used. It should be mounted in accordance with these instructions, as close to the door frame as possible, to safeguard against accidental damage.                                                                                                 |  |  |  |
| Salvo Door Sensor                                                  | Inquire for details | The Salvo Door Sensor is designed for use with all doors, when door down confirmation signal is available from door control panel. Where door down confirmation signal is not available from door control panel, a dual redundant system is met by using Salvo Door Sensor plus an additional Salvo sensor.                                                                   |  |  |  |
| Salvo Outside<br>Traffic Light (24V)                               | SALVO TRL24         | The Salvo Traffic Light is used where larger red and green lights are required to communicate with drivers not to pull away until the green light is on. The lights are ideally located in a highly visible area along with the Salvo Traffic Light Sign.                                                                                                                     |  |  |  |