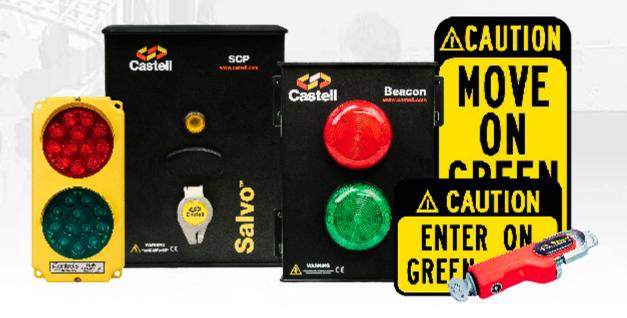

| SAPD Kit                                                           |                     |                                                                                                                                                                                                                                                                                                                                                                               |  |  |  |
|--------------------------------------------------------------------|---------------------|-------------------------------------------------------------------------------------------------------------------------------------------------------------------------------------------------------------------------------------------------------------------------------------------------------------------------------------------------------------------------------|--|--|--|
| PRODUCT                                                            | PART NUMBER         | DESCRIPTION                                                                                                                                                                                                                                                                                                                                                                   |  |  |  |
| Salvo Gladhand                                                     | SALVO SGL           | The Salvo Gladhand Lock (SGL) is a key operated mechanical locking device designed to fit on US trailer emergency brake line connectors; the gladhand is applied to the emergency brake line. Its purpose is to prevent re-connection of the air brake hose, immobilizing the trailer, while loading/unloading is taking place.                                               |  |  |  |
| Salvo Control<br>Panel                                             | SALVO SCP           | The Salvo Control Panel Plus (SCP) is the main interface between the Salvo couplings and associated dock door controls. The SCP is comprised of a wall mounted panel with easy to use Castell interlock key switch to allow operation of the dock. There is also a panel indicator light that clearly shows the status of operation.                                          |  |  |  |
| Salvo Power<br>Supply & Beacon                                     | SALVO BEA           | The Salvo Power Supply & Beacon (SPSB-US) is mounted to the interior wall of the warehouse, adjacent to the loading dock, providing notification that the trailer has been immobilized and it is safe to open the dock door and commence loading or unloading. The SPSB-US converts 110/240V to 24V DC to power the SCP, providing a safer power level at the user interface. |  |  |  |
| Salvo Limit Switch<br>(for use with<br>sectional doors)            | SALVO LS            | The Salvo Safety Limit Switch comprises a mechanical roller switch and bracket set. It is mounted so that the roller is actuated by the opening and closing of the loading dock door. It should be mounted in accordance with these instructions, in a raised position to safeguard against accidental damage.                                                                |  |  |  |
| Salvo Safety<br>Proximity Sensor<br>(for use with roller<br>doors) | SALVO PS            | The Salvo Safety Proximity Sensor is designed for use with roller shutter doors, where mechanical roller switches cannot be used. It should be mounted in accordance with these instructions, as close to the door frame as possible, to safeguard against accidental damage.                                                                                                 |  |  |  |
| Salvo Door Sensor                                                  | Inquire for details | The Salvo Door Sensor is designed for use with all doors, when door down confirmation signal is available from door control panel. Where door down confirmation signal is not available from door control panel, a dual redundant system is met by using Salvo Door Sensor plus an additional Salvo sensor.                                                                   |  |  |  |
| Salvo Outside<br>Traffic Light (24V)                               | SALVO TRL24         | The Salvo Traffic Light is used where larger red and green lights are required to communicate with drivers not to pull away until the green light is on. The lights are ideally located in a highly visible area along with the Salvo Traffic Light Sign.                                                                                                                     |  |  |  |