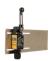

| SAPD Kit                                                           |                     |                                                                                                                                                                                                                                                                                                                                                                               |  |  |  |
|--------------------------------------------------------------------|---------------------|-------------------------------------------------------------------------------------------------------------------------------------------------------------------------------------------------------------------------------------------------------------------------------------------------------------------------------------------------------------------------------|--|--|--|
| PRODUCT                                                            | PART NUMBER         | DESCRIPTION                                                                                                                                                                                                                                                                                                                                                                   |  |  |  |
| Salvo Gladhand                                                     | SALVO SGL           | The Salvo Gladhand Lock (SGL) is a key operated mechanical locking device designed to fit on US trailer emergency brake line connectors; the gladhand is applied to the emergency brake line. Its purpose is to prevent re-connection of the air brake hose, immobilizing the trailer, while loading/unloading is taking place.                                               |  |  |  |
| Salvo Control<br>Panel                                             | SALVO SCP           | The Salvo Control Panel Plus (SCP) is the main interface between the Salvo couplings and associated dock door controls. The SCP is comprised of a wall mounted panel with easy to use Castell interlock key switch to allow operation of the dock. There is also a panel indicator light that clearly shows the status of operation.                                          |  |  |  |
| Salvo Power<br>Supply & Beacon                                     | SALVO BEA           | The Salvo Power Supply & Beacon (SPSB-US) is mounted to the interior wall of the warehouse, adjacent to the loading dock, providing notification that the trailer has been immobilized and it is safe to open the dock door and commence loading or unloading. The SPSB-US converts 110/240V to 24V DC to power the SCP, providing a safer power level at the user interface. |  |  |  |
| Salvo Limit Switch<br>(for use with<br>sectional doors)            | SALVO LS            | The Salvo Safety Limit Switch comprises a mechanical roller switch and bracket set. It is mounted so that the roller is actuated by the opening and closing of the loading dock door. It should be mounted in accordance with these instructions, in a raised position to safeguard against accidental damage.                                                                |  |  |  |
| Salvo Safety<br>Proximity Sensor<br>(for use with roller<br>doors) | SALVO PS            | The Salvo Safety Proximity Sensor is designed for use with roller shutter doors, where mechanical roller switches cannot be used. It should be mounted in accordance with these instructions, as close to the door frame as possible, to safeguard against accidental damage.                                                                                                 |  |  |  |
| Salvo Door Sensor                                                  | Inquire for details | The Salvo Door Sensor is designed for use with all doors, when door down confirmation signal is available from door control panel. Where door down confirmation signal is not available from door control panel, a dual redundant system is met by using Salvo Door Sensor plus an additional Salvo sensor.                                                                   |  |  |  |
| Salvo Outside<br>Traffic Light (24V)                               | SALVO TRL24         | The Salvo Traffic Light is used where larger red and green lights are required to communicate with drivers not to pull away until the green light is on. The lights are ideally located in a highly visible area along with the Salvo Traffic Light Sign.                                                                                                                     |  |  |  |