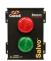

| SAPD Kit                                                           |                     |                                                                                                                                                                                                                                                                                                                                                                               |  |  |  |
|--------------------------------------------------------------------|---------------------|-------------------------------------------------------------------------------------------------------------------------------------------------------------------------------------------------------------------------------------------------------------------------------------------------------------------------------------------------------------------------------|--|--|--|
| PRODUCT                                                            | PART NUMBER         | DESCRIPTION                                                                                                                                                                                                                                                                                                                                                                   |  |  |  |
| Salvo Gladhand                                                     | SALVO SGL           | The Salvo Gladhand Lock (SGL) is a key operated mechanical locking device designed to fit on US trailer emergency brake line connectors; the gladhand is applied to the emergency brake line. Its purpose is to prevent re-connection of the air brake hose, immobilizing the trailer, while loading/unloading is taking place.                                               |  |  |  |
| Salvo Control<br>Panel                                             | SALVO SCP           | The Salvo Control Panel Plus (SCP) is the main interface between the Salvo couplings and associated dock door controls. The SCP is comprised of a wall mounted panel with easy to use Castell interlock key switch to allow operation of the dock. There is also a panel indicator light that clearly shows the status of operation.                                          |  |  |  |
| Salvo Power<br>Supply & Beacon                                     | SALVO BEA           | The Salvo Power Supply & Beacon (SPSB-US) is mounted to the interior wall of the warehouse, adjacent to the loading dock, providing notification that the trailer has been immobilized and it is safe to open the dock door and commence loading or unloading. The SPSB-US converts 110/240V to 24V DC to power the SCP, providing a safer power level at the user interface. |  |  |  |
| Salvo Limit Switch<br>(for use with<br>sectional doors)            | SALVO LS            | The Salvo Safety Limit Switch comprises a mechanical roller switch and bracket set. It is mounted so that the roller is actuated by the opening and closing of the loading dock door. It should be mounted in accordance with these instructions, in a raised position to safeguard against accidental damage.                                                                |  |  |  |
| Salvo Safety<br>Proximity Sensor<br>(for use with roller<br>doors) | SALVO PS            | The Salvo Safety Proximity Sensor is designed for use with roller shutter doors, where mechanical roller switches cannot be used. It should be mounted in accordance with these instructions, as close to the door frame as possible, to safeguard against accidental damage.                                                                                                 |  |  |  |
| Salvo Door Sensor                                                  | Inquire for details | The Salvo Door Sensor is designed for use with all doors, when door down confirmation signal is available from door control panel. Where door down confirmation signal is not available from door control panel, a dual redundant system is met by using Salvo Door Sensor plus an additional Salvo sensor.                                                                   |  |  |  |
| Salvo Outside<br>Traffic Light (24V)                               | SALVO TRL24         | The Salvo Traffic Light is used where larger red and green lights are required to communicate with drivers not to pull away until the green light is on. The lights are ideally located in a highly visible area along with the Salvo Traffic Light Sign.                                                                                                                     |  |  |  |